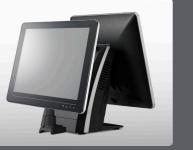

#### Peripherals

Smart Fan detects CPU temperature and adjusts fan speed automatically

Standard Colors: Black + Silver; Black + Red; White + Silver

The integrated customer display can be turned and tilted for the best viewing angle.