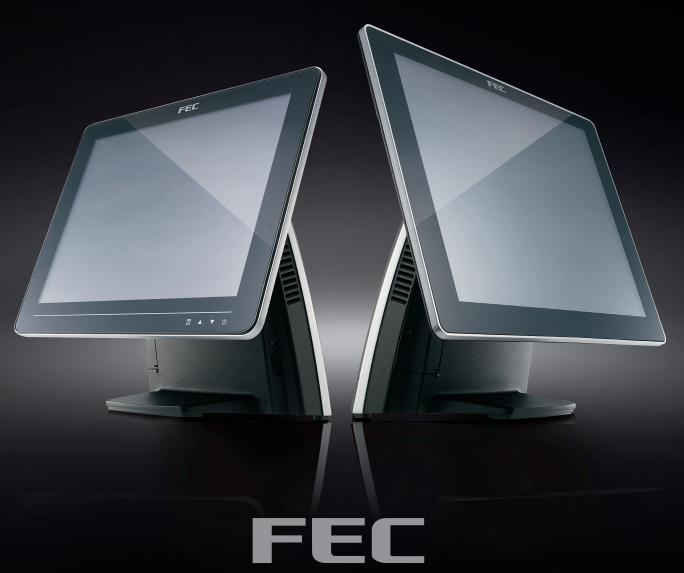

#### We aim to exceed your expectations by providing high quality, reliable products with state of the art designs.

AerPOS is an elegant and powerful all-in-one system, designed to be used in the toughest retail and hospitality environments. It is a very durable and compact system that fits beautifully on any point of sale counter. The modular design features also ensures high serviceability.

#### Peripherals

Smart Fan detects CPU temperature and adjusts fan speed automatically

Standard Colors: Black + Silver; Black + Red; White + Silver

The integrated customer display can be turned and tilted for the best viewing angle.