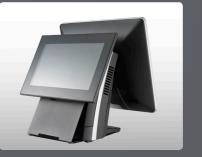

#### Add-on Devices

All AerPOS add-on devices use a USB interface for reliability, simple installation and maintenance.

USB I/O is on the right side of the display