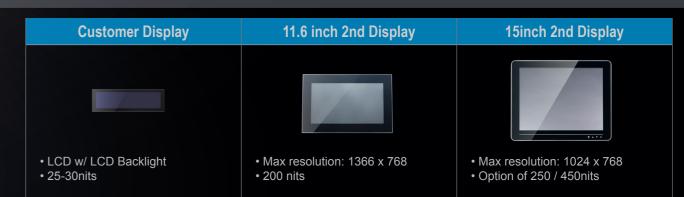

11.6inch second display with bracket

15inch second display (pole type)

■ ▲ ▼ ७

One-step operation for quick access to hard disk or SSD

The display can be easily removed for easy maintenance

CPU module can be extracted for efficient upgrades and maintenance