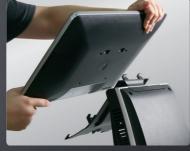

11.6inch second display with bracket

15inch second display (pole type)

■ ▲ ▼ ७

One-step operation for quick access to hard disk or SSD

The display can be easily removed for easy maintenance

CPU module can be extracted for efficient upgrades and maintenance