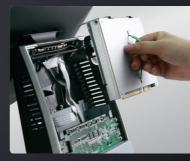

11.6inch second display with bracket

15inch second display (pole type)

■ ▲ ▼ ७

One-step operation for quick access to hard disk or SSD

The display can be easily removed for easy maintenance

CPU module can be extracted for efficient upgrades and maintenance