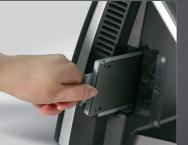

11.6inch second display with bracket

15inch second display (pole type)

■ ▲ ▼ ७

One-step operation for quick access to hard disk or SSD

The display can be easily removed for easy maintenance

CPU module can be extracted for efficient upgrades and maintenance