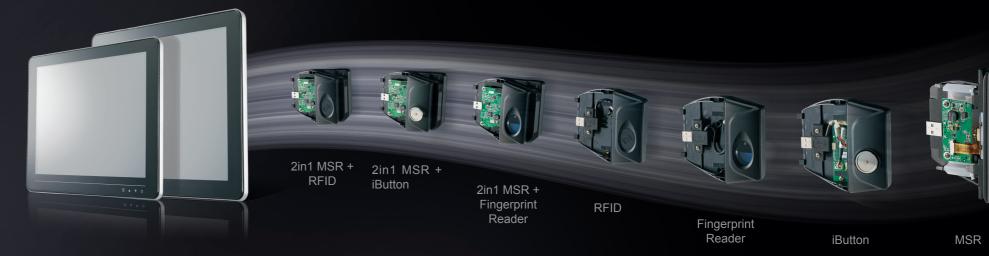

#### Add-on Devices

All AerPOS add-on devices use a USB interface for reliability, simple installation and maintenance.

USB I/O is on the right side of the display