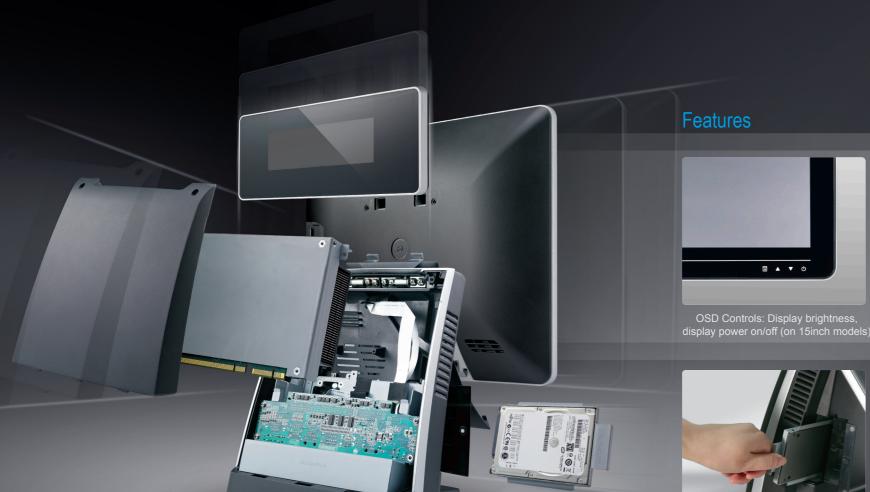

11.6inch second display with bracket

15inch second display (pole type)

■ ▲ ▼ ७

One-step operation for quick access to hard disk or SSD

The display can be easily removed for easy maintenance

CPU module can be extracted for efficient upgrades and maintenance